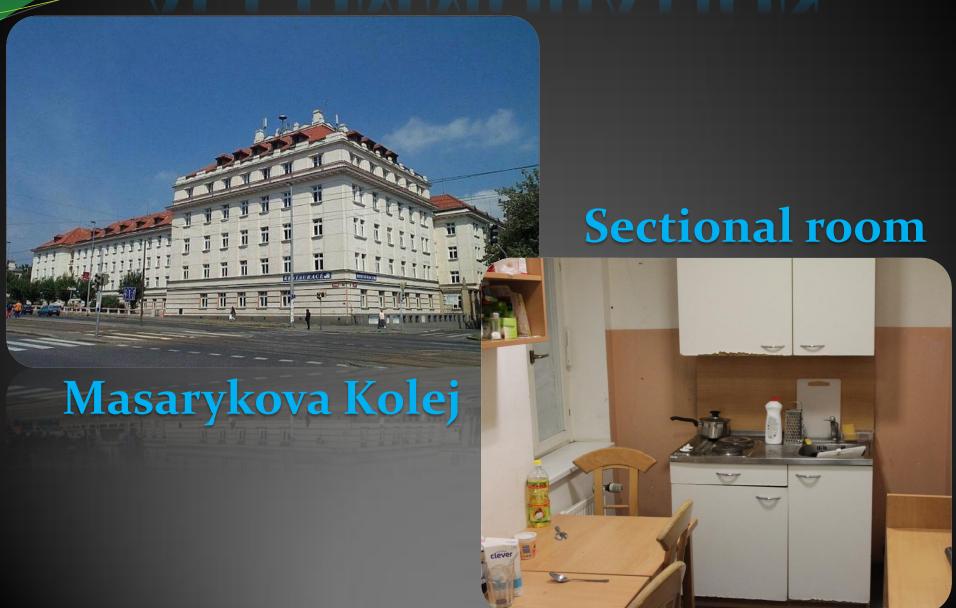

#### ACCOMMODATION

#### **Dormitory features:**

- Monthly payment
- Gym
- · Ball-room
- 8 rooms with big drawing desks
- The chip card
- Canteen
- A great location