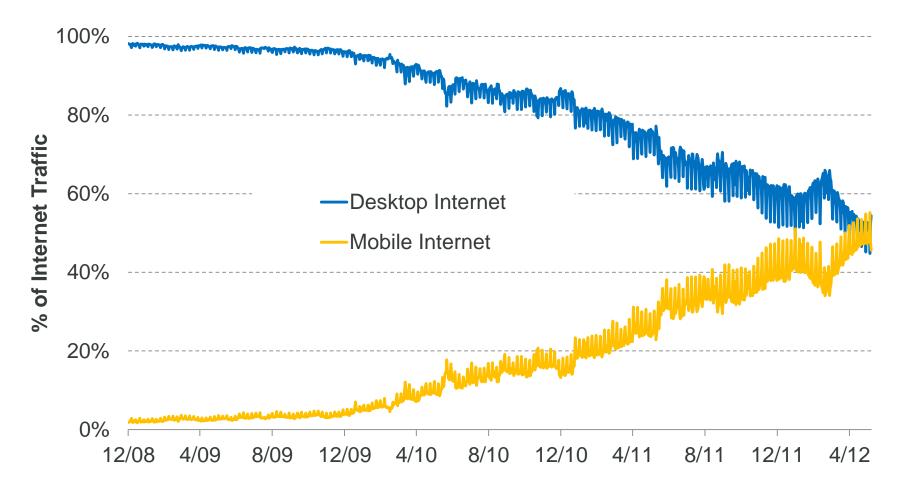

### Good / Bad News – Rapidly Growing Mobile Internet Usage Surpassed More Highly Monetized Desktop Internet Usage in May, 2012, in India

India Internet Traffic by Type, Desktop vs. Mobile, 12/08 – 5/12