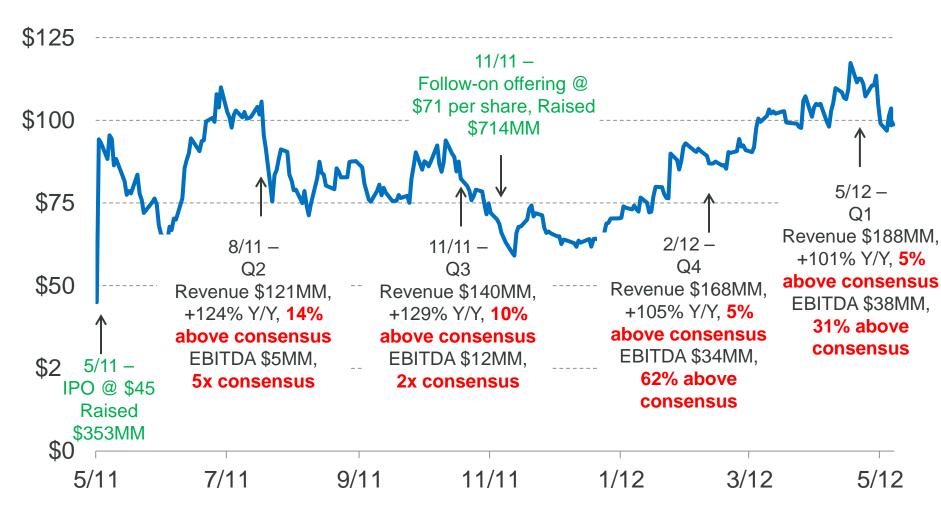

#### Recent Internet IPO Standout – LinkedIn Averaging 10% Revenue / 2x EBITDA Upside Since IPO, Shares +137%

#### LinkedIn Share Daily Closing Price, 5/11-5/12