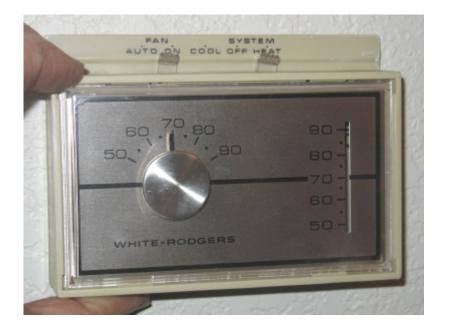

## Re-Imagination of Thermostats...

#### THEN...

#### On/Off Switch + Temperature Setting

#### NOW...

(Nest) Wi-Fi Enabled / Auto-Learning / Auto-Sensing / Remote Control / Energy Efficient