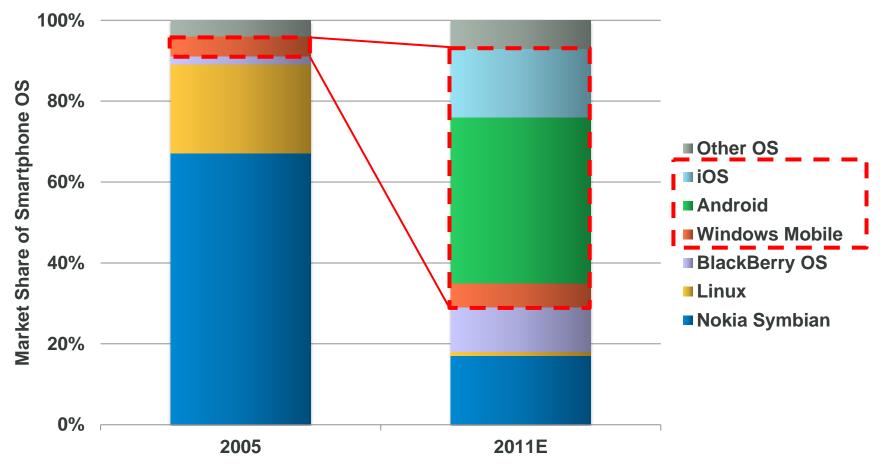

## 'Made in USA' Smartphone Operating Systems = 64% Share from 5% Five Years Ago

Smartphone Operating System Market Share, 2005 vs. 2011E