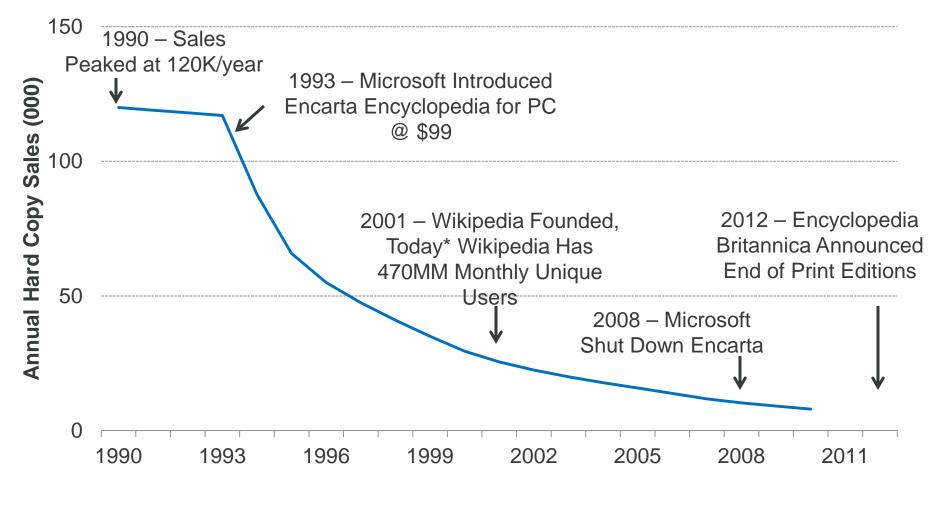

## First Generation of Re-Imagination – After 244 Years, Encyclopedia Britannica is Going Out of Print in 2012

#### Encyclopedia Britannica Hard Copy Sales, 1990 – 2011

KPCR

Note: \*as of 4/12, per comScore global data. Source: Kellog School of Management, Shane Greenstein and Michelle Devereux, "The Crisis at Encyclopedia Britannica."