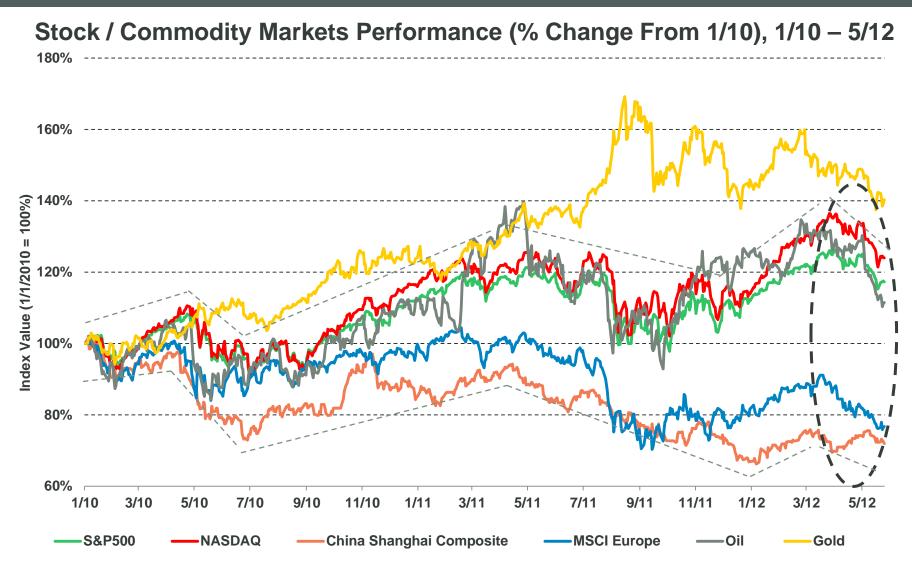

#### Stock Markets = Often Leading Indicators of Economic Activity, Recent 10-Week Trendline Not Encouraging...

Note: All values are indexed to 1 (100%) on Jan 1, 2010. Data as of 5/25/12. Source: Bloomberg, Yahoo! Finance, FactSet. 90