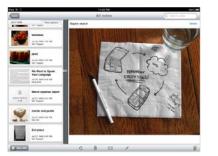

### Re-Imagination of Note Taking...

#### THEN...

Pencil + Notepad

#### NOW...

(Evernote) Always Synced / Multi-Device / Picture + Audio Enabled / Searchable