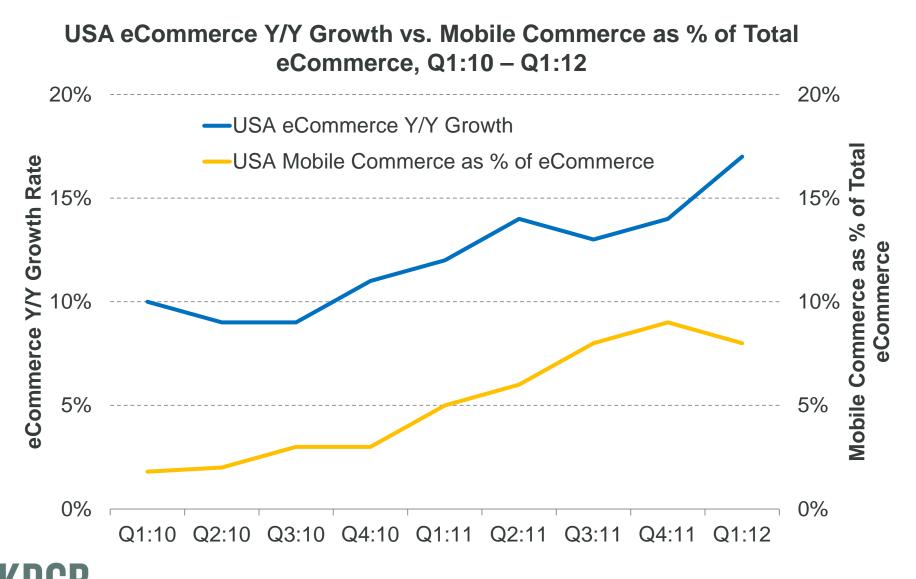

e subscriptions per Informa (as of Q4:11), Smartphone subscriptions estimate based on Morgan Stanley Research's estimated smartphone user as % of total mobile user at the end of 2011 (16%).

Note: While there are 1B global 3G subscribers as of Q4:11, not all of them were smartphone users. One user may have multiple mobile 11 subscriptions, therefore actual user #s may be lower than subscriber #s.

**Global Subscriptions (MM)** 

# Impressive 29% of USA Adults Own Tablet / eReader, Up from 2% Less Than Three Years Ago

% of USA Adults Who Own Tablet Computers or eReaders, 4/09 – 1/12



**KPCB** 

# **MOBILE MONETIZATION TRANSITION**



### Good News = Global Mobile Traffic Growing Rapidly to 10% of Internet Traffic



# Good News = Mobile @ 8% of USA eCommerce & Helping Accelerate Growth



### Good News = Mobile Monetization Growing Rapidly (71% Apps, 29% Ads)



**KPCB** 

Source: Gartner. CAGR is compound annual growth rate.

Note: Apple has paid >\$3B \$'s to developers as of 9/11, implying gross app market revenue of \$4B in 3 years; Google indicated during

CQ3 earnings call that it expects \$2.5B mobile ad revenue in 2011E

## Good News = Material Upside for Mobile Ad Spend vs. Mobile Usage

% of Time Spent in Media vs. % of Advertising Spending, USA 2011





Note: \*Internet (excl. mobile) advertising reached \$30B in USA in 2011 per IAB, Mobile advertising reached \$1.6B per IAB. Print includes newspaper and magazine. \$20B opportunity calculated assuming Internet and Mobile ad spend share equal their respective time spent share. Source: Time spent and ad spend sh