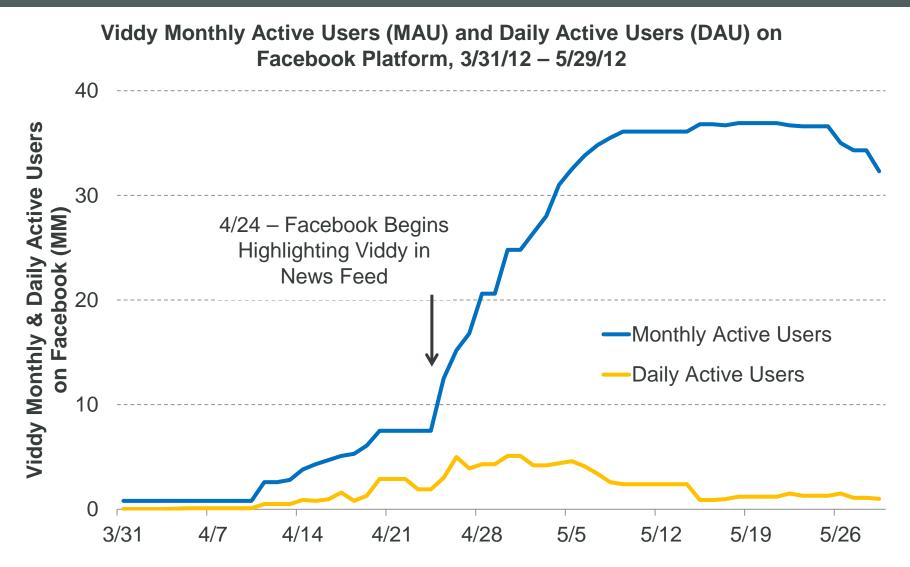

### Facebook Open Graph Distribution – Examples of Onboarding 17MM New Users in 7 Days\*!