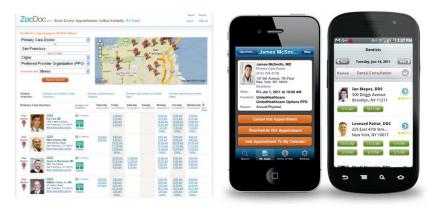

## Re-Imagination of Healthcare Access...

#### THEN...

#### Call to Make Appointments / Days or Weeks to See Doctors

#### NOW...

(ZocDoc / Teladoc) On-Demand Access to Doctors in Minutes or Same Day / In Person or Via Phone Video Call

#### Teladoc

Overview My Medical History

My Family My Account Information