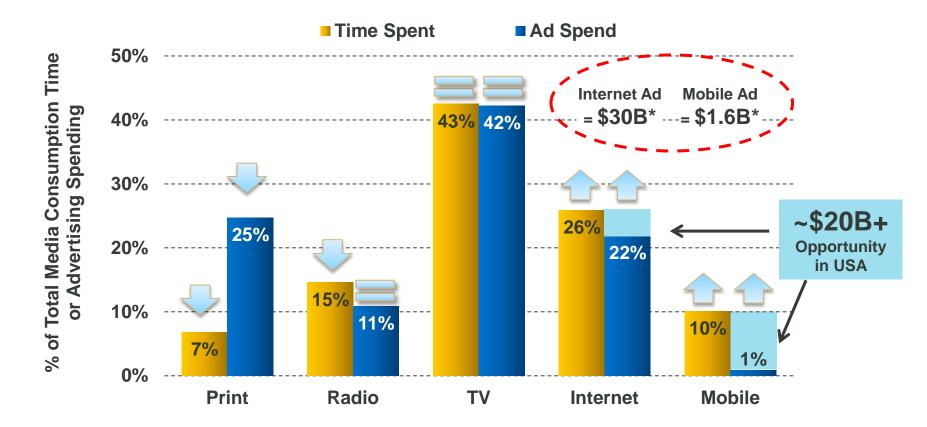

## Good News = Material Upside for Mobile Ad Spend vs. Mobile Usage

% of Time Spent in Media vs. % of Advertising Spending, USA 2011

Note: \*Internet (excl. mobile) advertising reached \$30B in USA in 2011 per IAB, Mobile advertising reached \$1.6B per IAB. Print includes newspaper and magazine. \$20B opportunity calculated assuming Internet and Mobile ad spend share equal their respective time spent share. Source: Time spent and ad spend share data eMarketer, 12/11, Internet and mobile ad dollar spent amount per IAB.