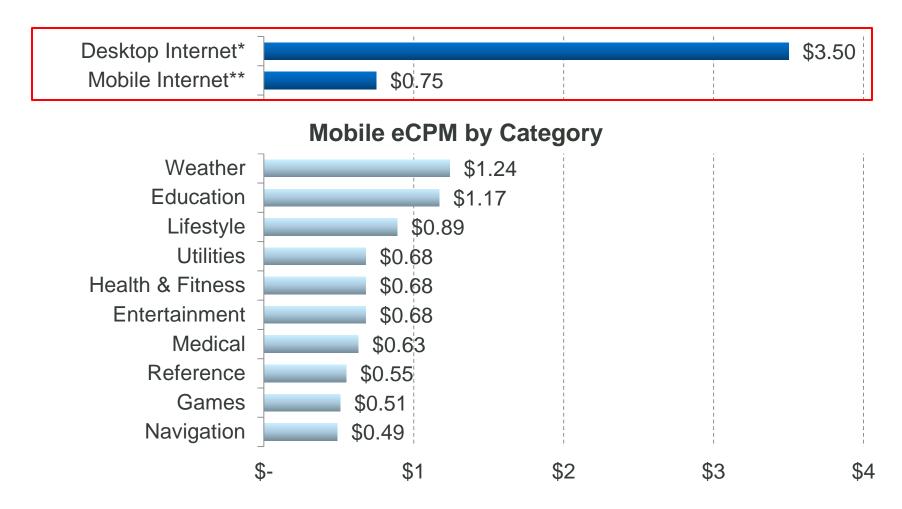

### Bad News = eCPMs 5x Lower on Mobile than Desktop

#### Effective CPM, Desktop Internet\* vs. Mobile Internet\*\*

Note: \* Desktop Internet is a weighted average CPM calculation based on comScore Display ad share data and Vivaki CPM by category data as of Q3:11. \*\*Mobile Internet is a simple average eCPM calculation based on Mobclix Exchange USA data as of 3/12.