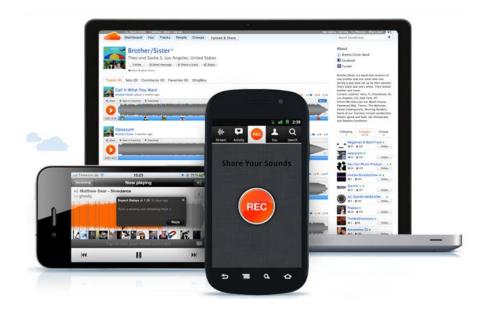

### Re-Imagination of Sound...

#### THEN...

Tape Recorder / Hard to Edit / Share

NOW...

(SoundCloud) Record / Edit / Upload / Playback Anywhere / Anytime / On Any Device / Playlist sharing / Discovery