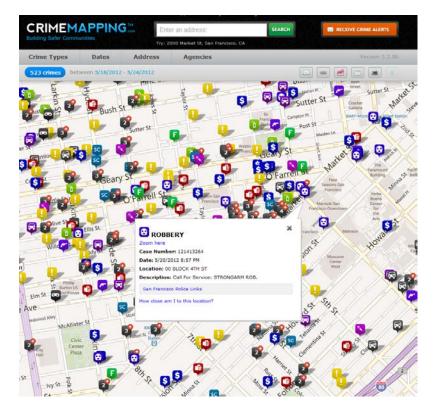

## Re-imagination of Crime Awareness...

#### THEN...

Warning Signs / Community Reports

#### NOW...

(SFPD / CrimeMapping) Centralized Database / Customized Crime Alerts / Mobile Viewing