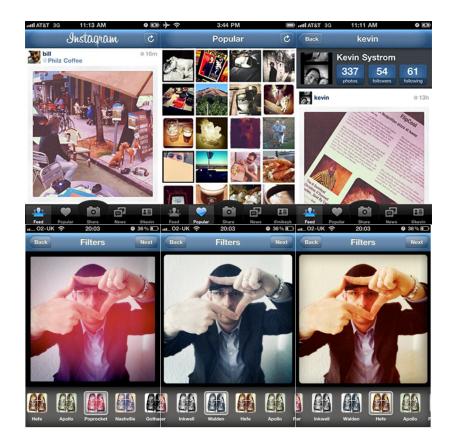

# Re-Imagination of Photography...

### THEN...

Dedicated Camera / Manually Transfer Digital Files / Develop Films

#### NOW...

(Instagr.am / Camera+ / Hipstamatic...) Always With You Camera (Smartphone) / Instant Digital Effects / Share / Sync / Discover