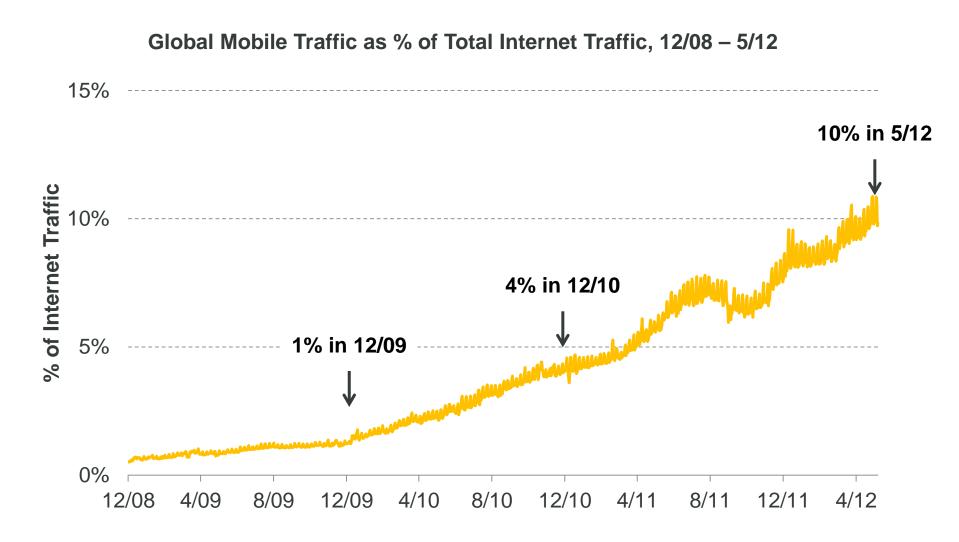

### Good News = Global Mobile Traffic Growing Rapidly to 10% of Internet Traffic