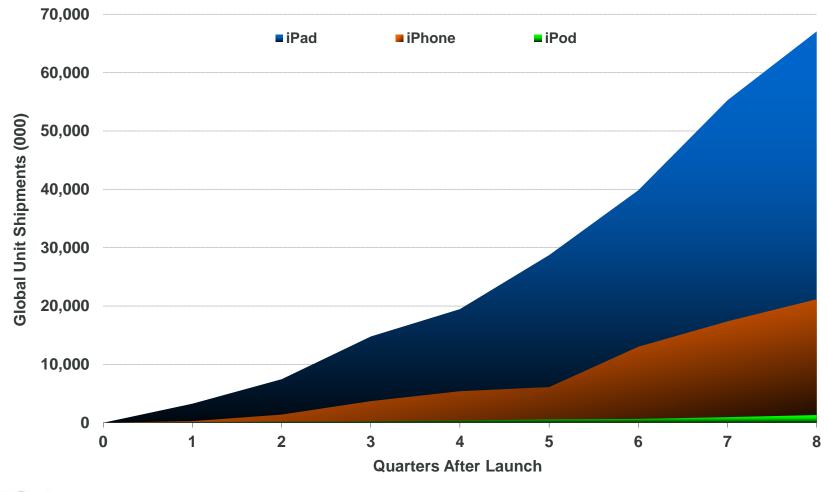

### iPods Changed Media Industry...iPhones Ramped Even Faster...iPad Growth (3x iPhone) Leaves "Siblings" in Dust

#### First 8 Quarters Cumulative Unit Shipments, iPod vs. iPhone vs. iPad