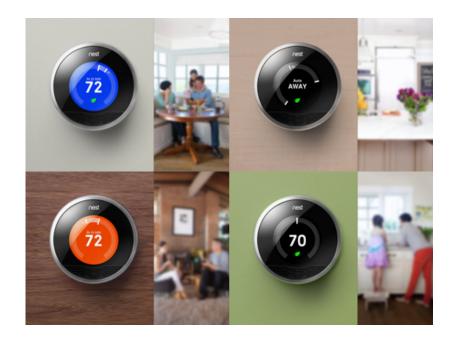

## Re-Imagination of Thermostats...

#### THEN...

#### On/Off Switch + Temperature Setting

#### NOW...

(Nest) Wi-Fi Enabled / Auto-Learning / Auto-Sensing / Remote Control / Energy Efficient