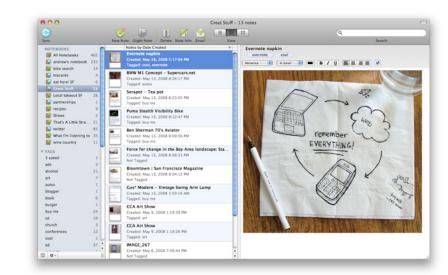

### Re-Imagination of Note Taking...

#### THEN...

Pencil + Notepad

#### NOW...

(Evernote) Always Synced / Multi-Device / Picture + Audio Enabled / Searchable