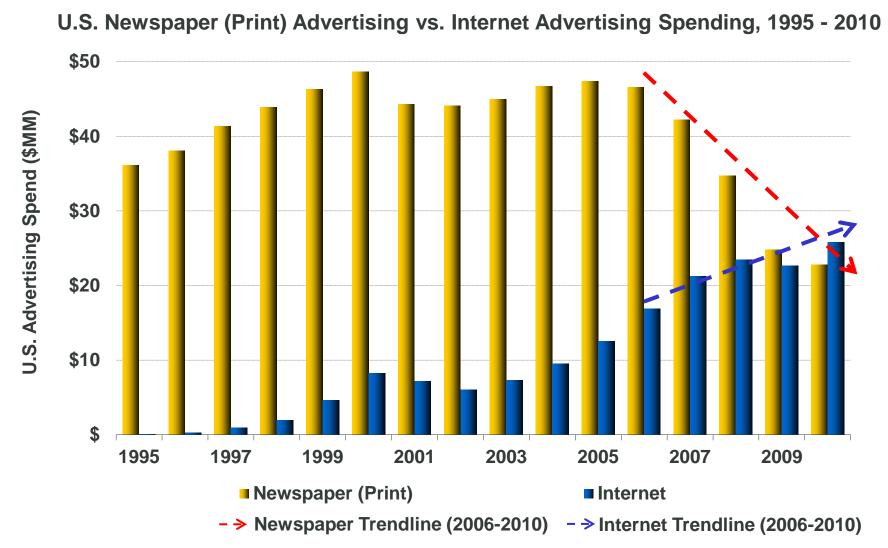

### First Generation of Re-Imagination – After 305 Years,\* Newspaper Ad Revenue Was Surpassed by Internet in 2010

**KPCB** 

Note: \*America's first newspaper ad appeared in 1704 in a Boston local newspaper, per AdAge. Internet advertising includes online newspaper advertising. Source: Print newspaper ad spending per Newspaper Association of America (NAA); Internet ad spending per Interactive Advertising Bureau (IAB).