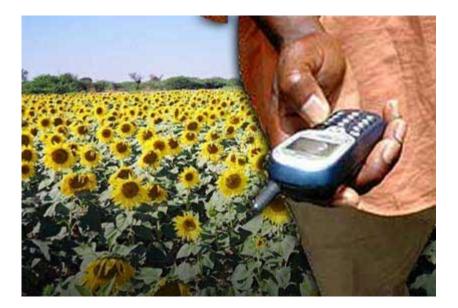

## **Re-Imagination of Government Subsidies...**

#### THEN...

Gather in Town / Wait in Line to Receive Subsidies

#### **NOW**...

200MM+ Farmers in India Receive Government Subsidies Via Mobile Devices\*

## **KPCB**

Note: There are 90MM Kisan credit card users and 118MM job card users, both of which do not require bank accounts but utilize mobile phones as identity verification / payment confirmation, per Ministry of Rural Development, Government of India.