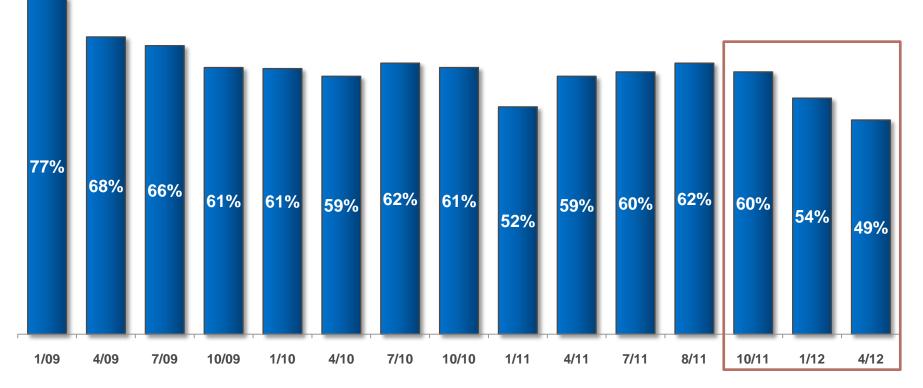

#### Consumer Sentiment – Improving but 49% of Americans View Economy as 'Poor'

Q.How would you rate economic conditions today?

Percent of USA Consumers Who View The Economy as Poor, 1/09 – 4/12