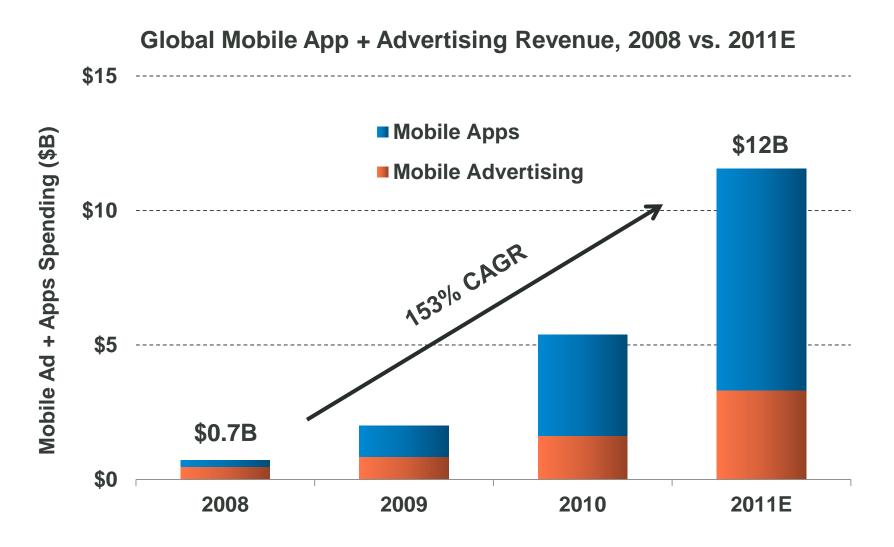

### Good News = Mobile Monetization Growing Rapidly (71% Apps, 29% Ads)

**KPCB** 

Source: Gartner. CAGR is compound annual growth rate.

Note: Apple has paid >\$3B \$'s to developers as of 9/11, implying gross app market revenue of \$4B in 3 years; Google indicated during

CQ3 earnings call that it expects \$2.5B mobile ad revenue in 2011E