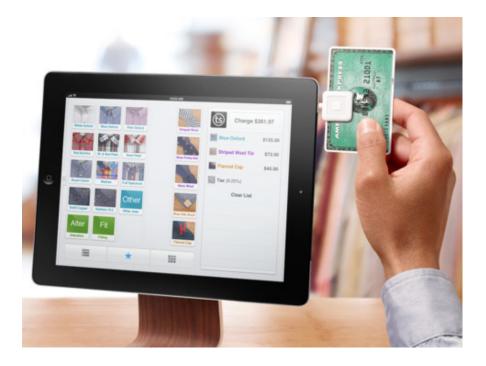

### Re-Imagination of Cash Registers...

#### THEN...

Big + Odd Looking Machines / Receipt Printers Cash Drawers

#### NOW...

(Square) Simple + Elegant Tablet + Square Reader / Email Receipts / Touch Signing