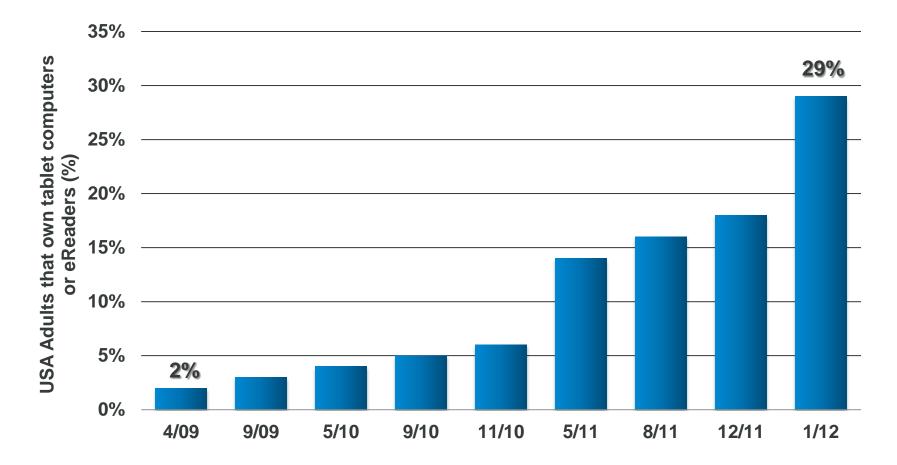

# Impressive 29% of USA Adults Own Tablet / eReader, Up from 2% Less Than Three Years Ago

% of USA Adults Who Own Tablet Computers or eReaders, 4/09 – 1/12

**KPCB** 