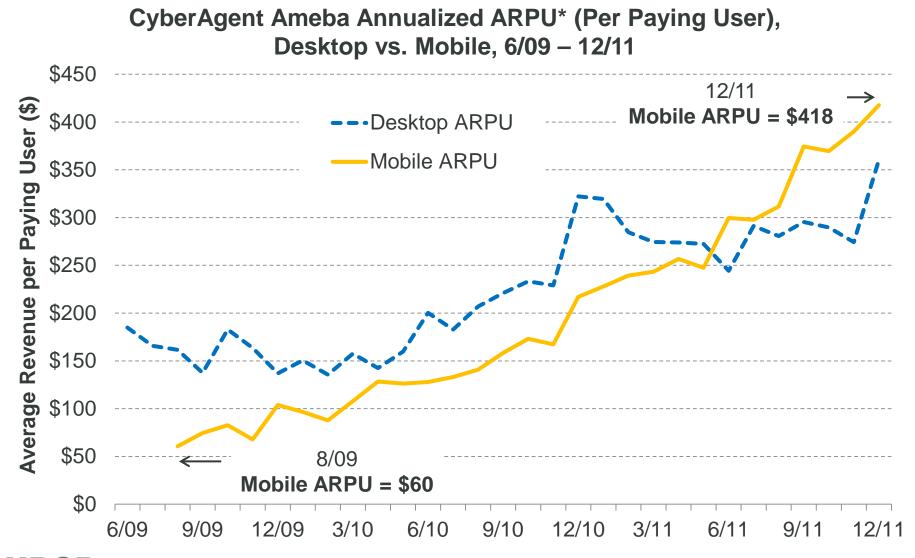

### Good News = Mobile ARPU Should Surpass Desktop ARPU, as Evinced by Japan Mobile Game Maker CyberAgent

Note: CyberAgent is a Japanese social / mobile gaming company. \*Users can purchase 1 AmeGold for 1 Japanese Yen. Users could also earn a small amount of AmeGold from completing certain in-game tasks. Source: CyberAgent.