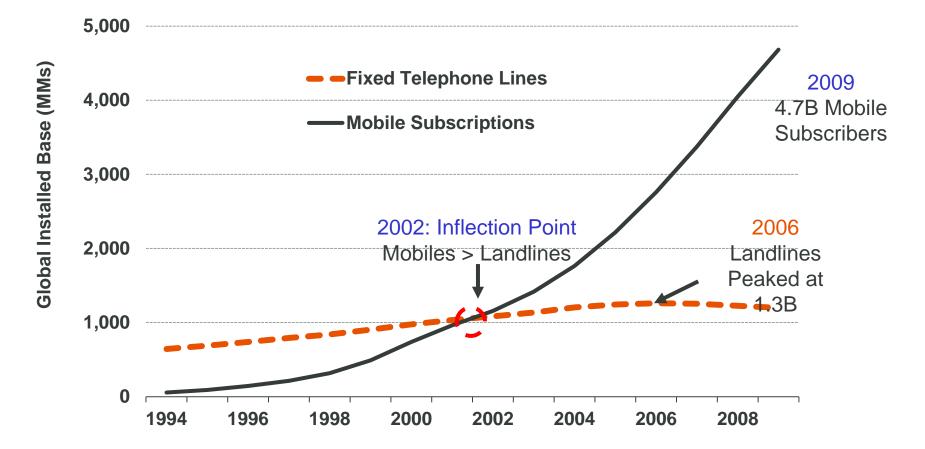

## First Generation of Re-Imagination - After 125 Years, Landlines Were Surpassed by Mobiles in 2002

Global Fixed Telephone Lines vs. Mobile Subscriptions, 1994 - 2009