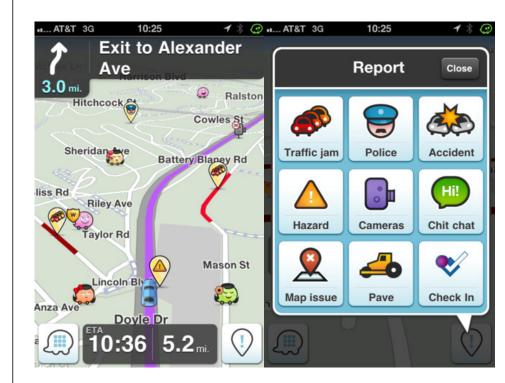

### Re-Imagination of Navigation + Live Traffic Info...

#### NOW...

(Waze) User-Generated Digital Map / Live Crowd-Sourced Traffic Data