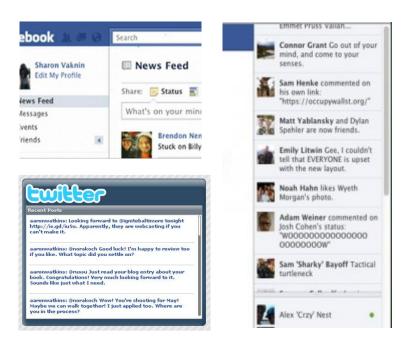

## Re-Imagination of Feeds...;)

#### THEN...

#### **NOW...** (Facebook News Feed / Ticker / Twitter Feed)