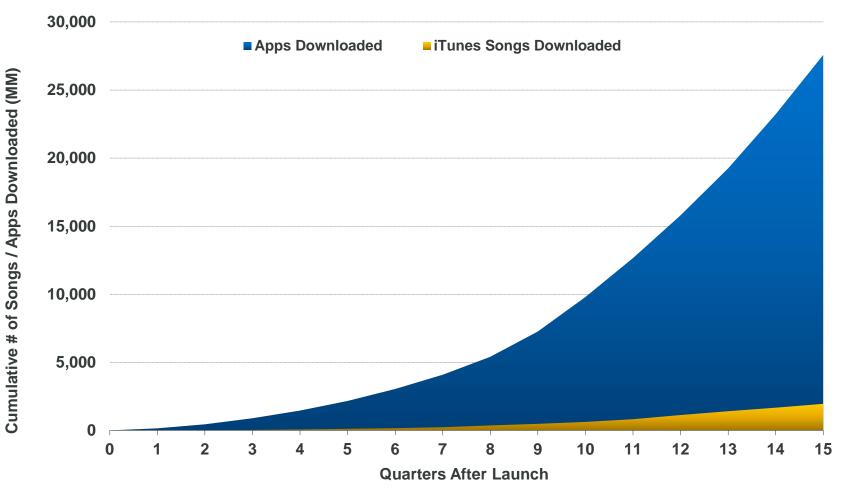

## Apple App Store Distribution – iTunes App Store Driving 46MM+\* Downloads per Day

First 15 Quarters Cumulative # of Downloads, iTunes Music vs. Apps

Note: \* 46MM daily app downloads calculation based on days between Apple announced milestones (18B downloads as of 10/4/11 and 25B downloads as of 3/5/12). iTunes Music store launched in CQ2:03, App Store launched in CQ3:08. Source: KPCB estimates based on Apple data, as of CQ1:12.