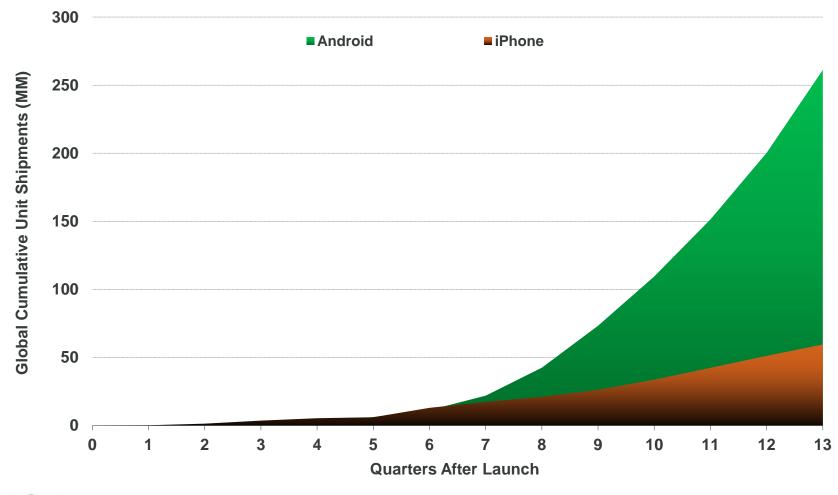

### Android 'Phone' Adoption Has Ramped Even Faster – 4x iPhone

First 13 Quarters Cumulative Global Android & iPhone Unit Shipments