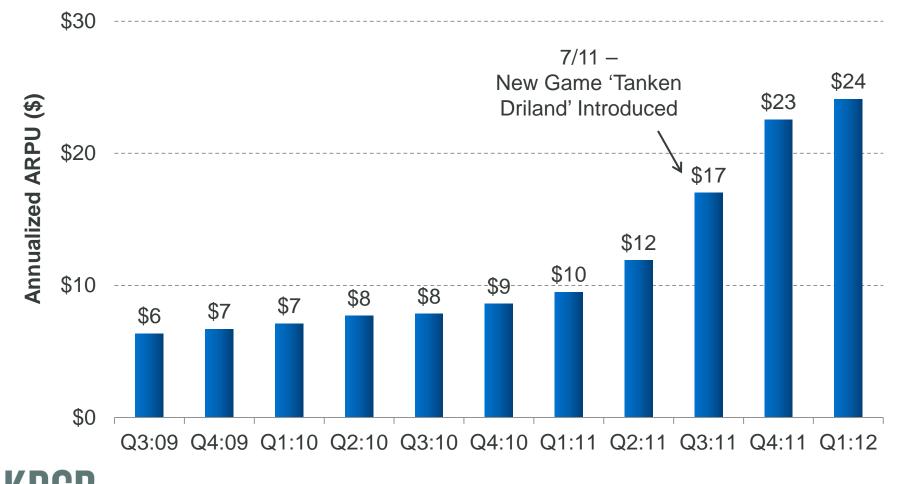

# Good News = Mobile ARPU Can Rise Rapidly, as Evinced by Japan Mobile Game Maker GREE