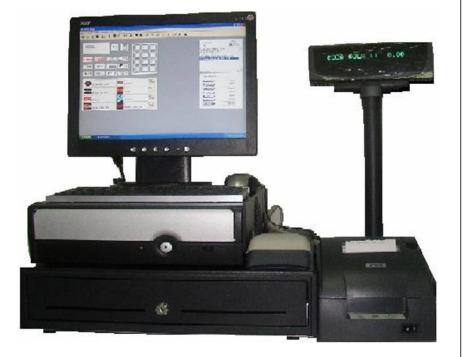

### Re-Imagination of Cash Registers...

#### THEN...

Big + Odd Looking Machines / Receipt Printers Cash Drawers

#### NOW...

(Square) Simple + Elegant Tablet + Square Reader / Email Receipts / Touch Signing