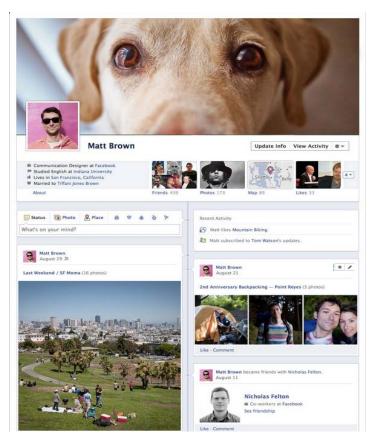

# Re-Imagination of Life Stories...

### NOW...

(Facebook Timeline) Broad Personalized Media Discovery Feed / Automatically Created / Widely Accessible