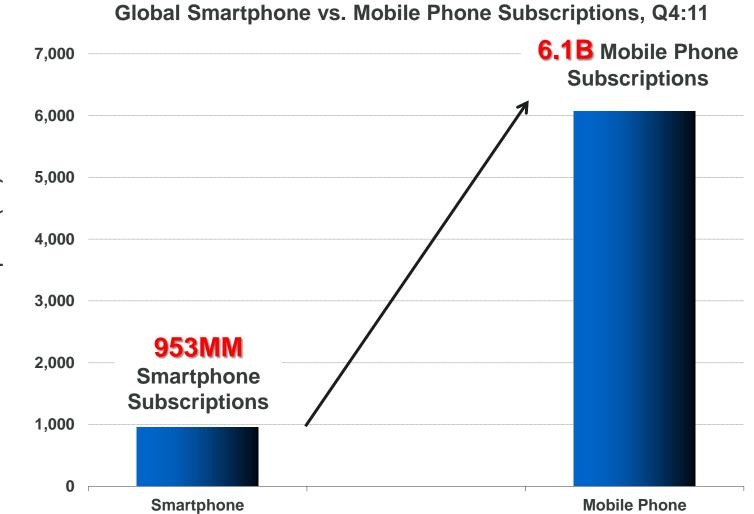

## Despite Tremendous Ramp So Far, Smartphone User Adoption Has Huge Upside

Source: Mobile phone subscriptions per Informa (as of Q4:11), Smartphone subscriptions estimate based on Morgan Stanley Research's estimated smartphone user as % of total mobile user at the end of 2011 (16%).

Note: While there are 1B global 3G subscribers as of Q4:11, not all of them were smartphone users. One user may have multiple mobile 11 subscriptions, therefore actual user #s may be lower than subscriber #s.

**Global Subscriptions (MM)** 