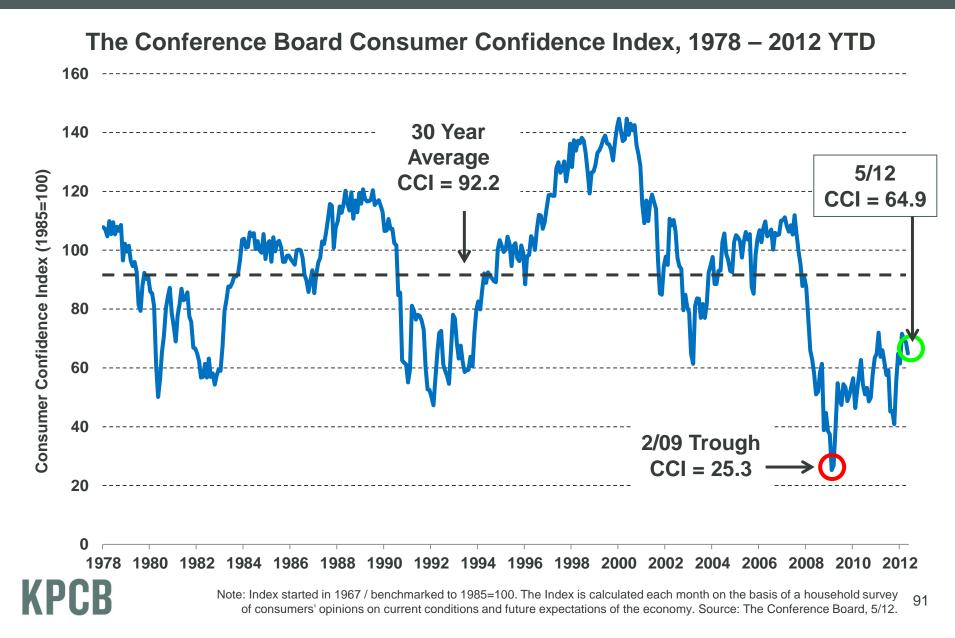

#### Consumer Confidence = Near Four-Year Highs, Though Still Below 30-Year Average